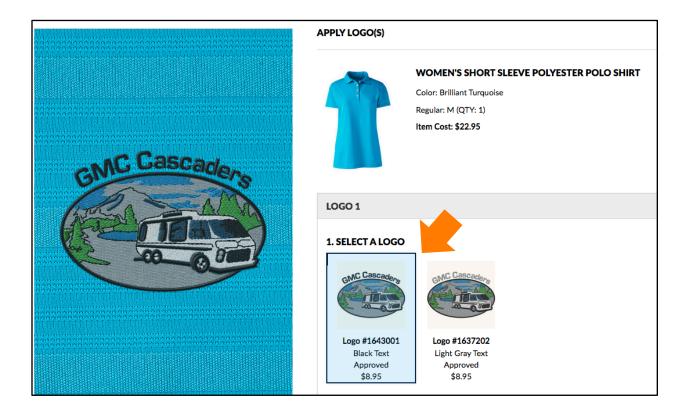

Select Apply Logo.

Select the logo for your garment. The logo will be previewed on your selected garment color.

One logo has light text, one has dark text. Choose the logo that looks best on your garment.

#### Why are there two separate logos?

One logo has the club name in light gray, one with the club name in black. Select the one that looks best on your garment.