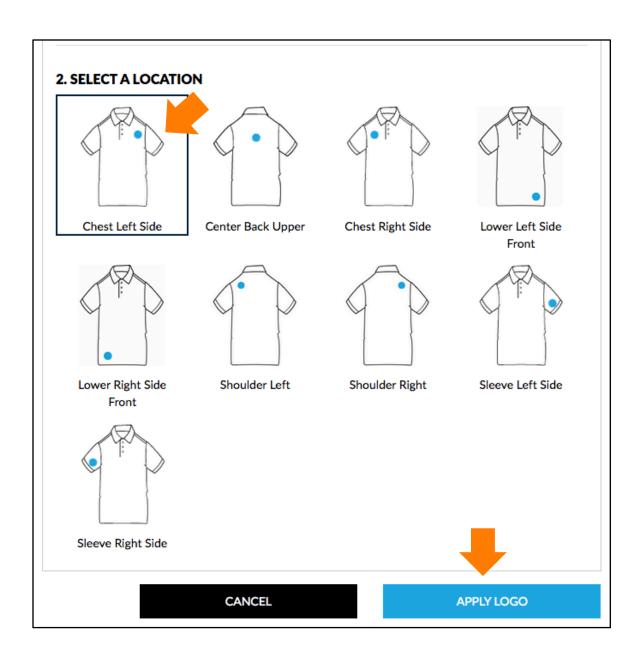

Scroll down to select the logo location.

Select Apply logo.

A summary of the item order will be displayed.

Review the size, color, charges, logo selection and placement. (Charges shown here will not reflect discounts that will be applied during checkout.)