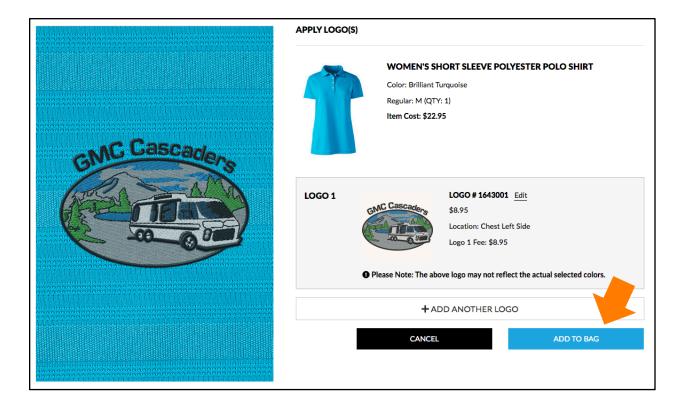

Scroll down to select the logo location.

Select Apply logo.

A summary of the item order will be displayed.

Review the size, color, charges, logo selection and placement. (Charges shown here will not reflect discounts that will be applied during checkout.)

Select Add to Bag.

The item just added to your shopping bag will be displayed on a pop-up.

You can continue shopping, or proceed to Check Out.

| Subtotal:                                                                                                                                 | \$31.90                                                        |
|-------------------------------------------------------------------------------------------------------------------------------------------|----------------------------------------------------------------|
| Shipping:                                                                                                                                 | TBD                                                            |
| Tax*:                                                                                                                                     | TBD                                                            |
| Total:                                                                                                                                    | \$31.90                                                        |
| Enter Special Notes Regarding                                                                                                             | Your Order                                                     |
|                                                                                                                                           |                                                                |
| exempt, that tax will still appea                                                                                                         | ar throughout our                                              |
| *Tax Exempt: Please note, if yo<br>exempt, that tax will still appea<br>checkout process. Your order o<br>reflect your tax-exempt status. | ar throughout our<br>onfirmation email will                    |
| exempt, that tax will still appea<br>checkout process. Your order o                                                                       | ar throughout our<br>onfirmation email will<br>If you have not |