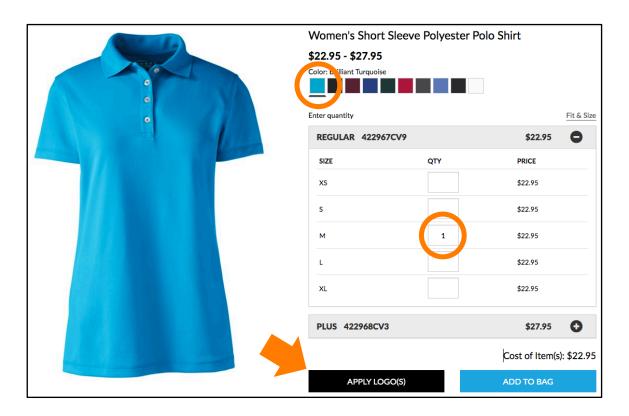

These instructions will assist you in placing an order on the Lands' End Business site. Selecting the logo requires a few extra steps. Good Luck!

Find the item you want in the catalog.

Select a color.

Select a size by entering a quantity next to size.