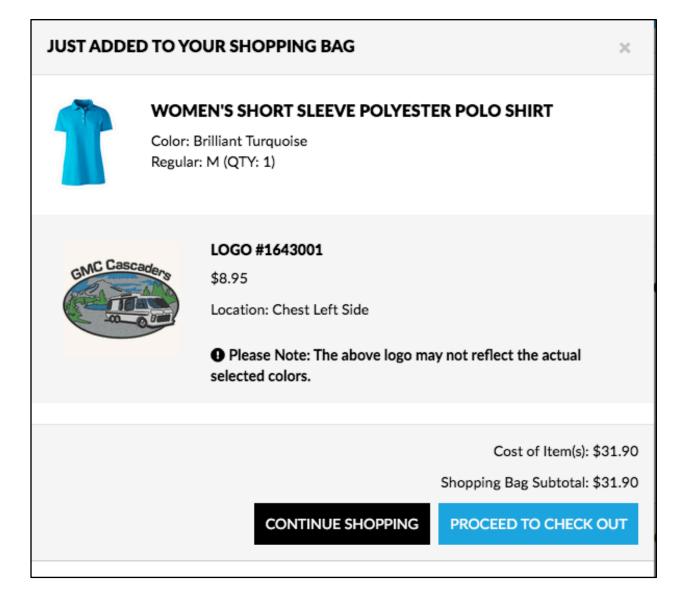

Select Add to Bag.

The item just added to your shopping bag will be displayed on a pop-up.

You can continue shopping, or proceed to Check Out.

| Subtotal:                                                                                                                                 | \$31.90                                                        |
|-------------------------------------------------------------------------------------------------------------------------------------------|----------------------------------------------------------------|
| Shipping:                                                                                                                                 | TBD                                                            |
| Tax*:                                                                                                                                     | TBD                                                            |
| Total:                                                                                                                                    | \$31.90                                                        |
| Enter Special Notes Regarding                                                                                                             | Your Order                                                     |
|                                                                                                                                           |                                                                |
| exempt, that tax will still appea                                                                                                         | ar throughout our                                              |
| *Tax Exempt: Please note, if yo<br>exempt, that tax will still appea<br>checkout process. Your order o<br>reflect your tax-exempt status. | ar throughout our<br>onfirmation email will                    |
| exempt, that tax will still appea<br>checkout process. Your order o                                                                       | ar throughout our<br>onfirmation email will<br>If you have not |